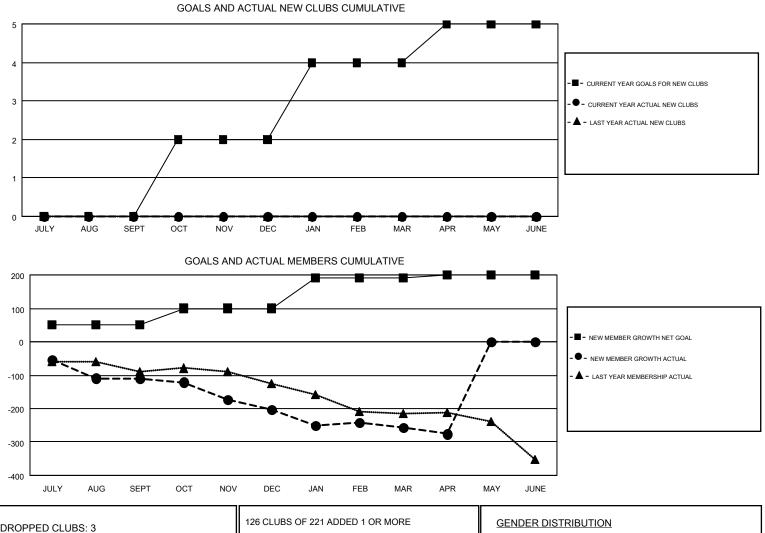

#### HARVEY WHITLEY GM

| GMT: H                | ARVEY WHITLEY |               |               |                       |                                                                |                                                              | GMT CA 1                                           |  |
|-----------------------|---------------|---------------|---------------|-----------------------|----------------------------------------------------------------|--------------------------------------------------------------|----------------------------------------------------|--|
| Clubs                 |               |               |               | Members               |                                                                |                                                              |                                                    |  |
| RESULTS FOR 2016-2017 |               |               |               | RESULTS FOR 2016-2017 |                                                                |                                                              |                                                    |  |
| QUARTER               | NEW CLUB GO   | DAL NEW CLUBS | DROPPED CLUBS | QUARTER               | NEW MEMBER GROWTH<br>NET GOAL (not reinstated<br>or transfers) | NEW MEMBER<br>GROWTH ACTUAL (not<br>reinstated or transfers) | DROPPED<br>MEMBERS ACTUAL<br>(including transfers) |  |
| JULY/AUG/SE           | PT 0          | 0             | 1             | JULY/AUG/SEPT         | 51                                                             | 126                                                          | 237                                                |  |
| OCT/NOV/DEC           | 2             | 0             | 2             | OCT/NOV/DEC           | 49                                                             | 84                                                           | 176                                                |  |
| JAN/FEB/MAR           | 2             | 0             | 0             | JAN/FEB/MAR           | 91                                                             | 131                                                          | 185                                                |  |
| APR/MAY/JUN           | IE 1          | 0             | 0             | APR/MAY/JUNE          | 9                                                              | 41                                                           | 60                                                 |  |

| DROPPED CLUBS: 3 |     | 126 CLUBS OF 221 ADDED 1 OR MORE | GENDER DISTRIBUTION                                             |                |     |
|------------------|-----|----------------------------------|-----------------------------------------------------------------|----------------|-----|
|                  |     | NEW MEMBERS                      | MALE                                                            | 3,424 (68.15%) |     |
|                  |     |                                  | FEMALE                                                          | 1,600 (31.85%) |     |
| DROPPED MEMBERS  |     |                                  |                                                                 |                |     |
| DECEASED         | 76  | CLICK HERE FOR CUMULATIVE        | TOTAL FAMILY UNIT MEMBERS<br>FAMILY MEMBERS PAYING HALF<br>DUES |                | 936 |
| CLUB CANCELLED   | 76  | MEMBERSHIP DATA                  |                                                                 |                |     |
| OTHER            | 506 |                                  |                                                                 |                | 481 |
| TOTAL            | 658 |                                  | DOES                                                            |                |     |
|                  |     |                                  |                                                                 |                |     |